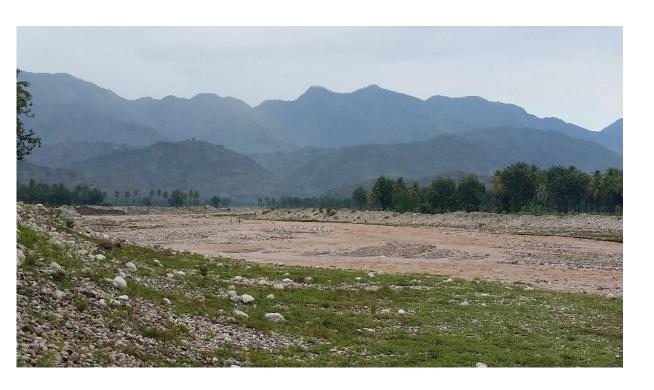

### **Post-Hurricane** Matthew:

Bridges destroyed

### **Post-Hurricane** Matthew:

Bridges destroyed

Landslides

# Resiliency

Pre-Hurricane Matthew (high tide):