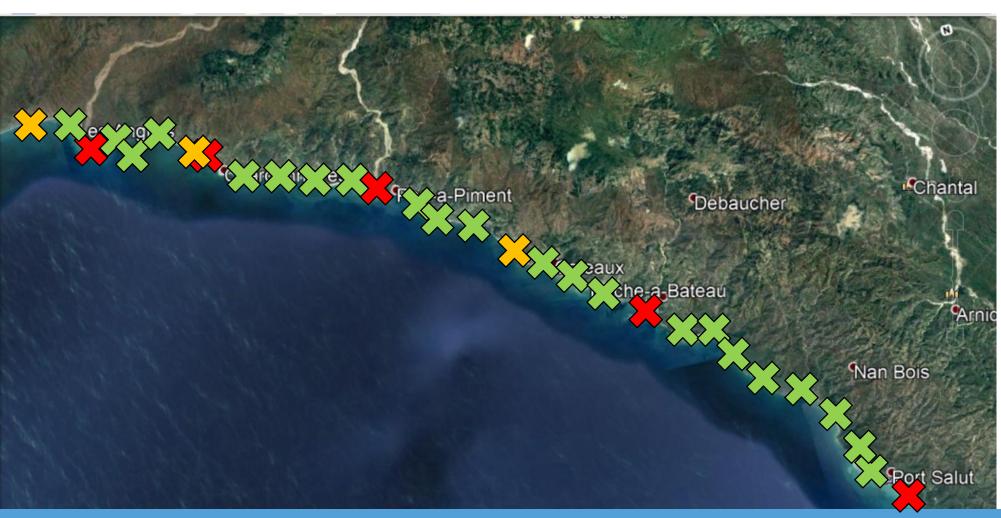

## Insights from 10 Years in Haiti

### Resilience at Scale

### **Use Case:**

- Micro-grid if < 7 km</li>
- T&D if >7 km