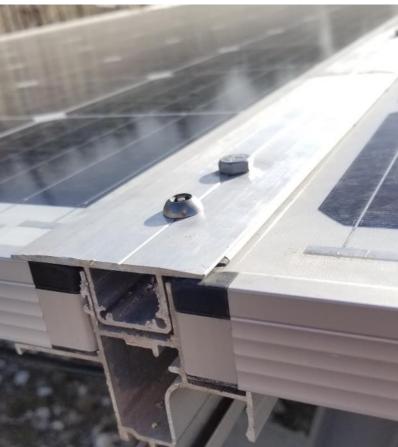

### **PV Generation:**

- Roof vs ground mounted?
- Quick removal vs reinforced connections?