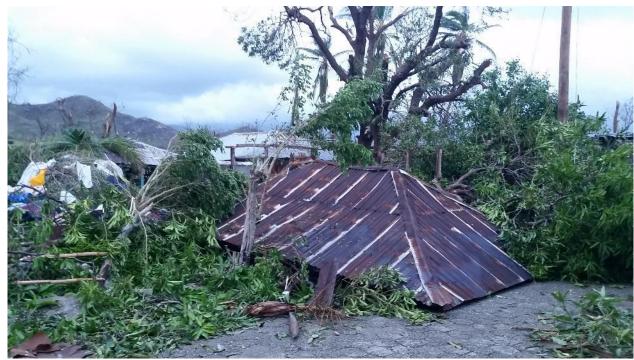

### **Post-Hurricane** Matthew:

Bridges destroyed

### **Post-Hurricane** Matthew:

Bridges destroyed

Landslides