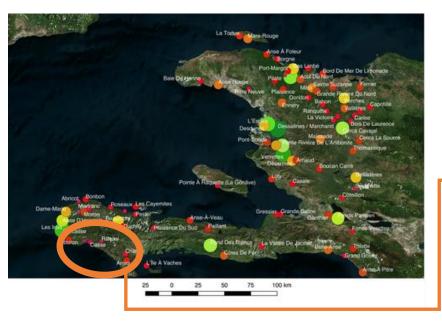

### Resilience at Scale

### **Use Case:**

- Micro-grid if < 7 km</li>
- T&D if >7 km