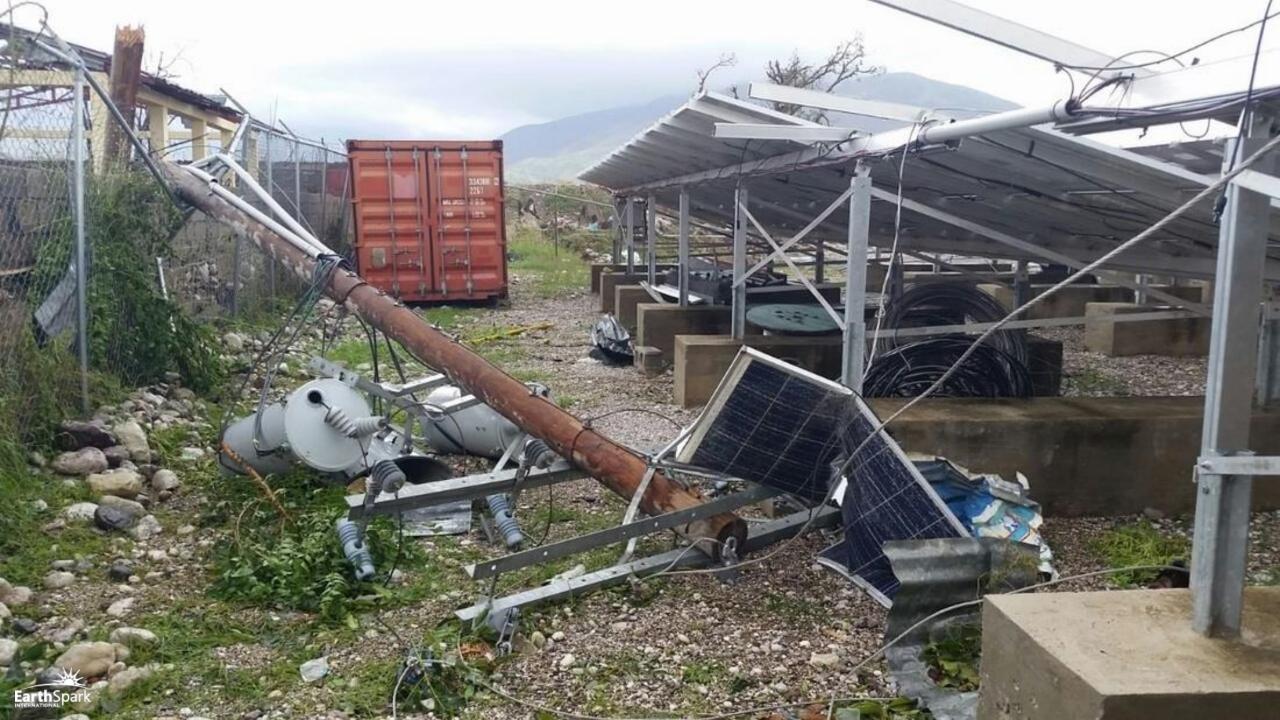

### **Post-Hurricane** Matthew:

Bridges destroyed

### **Post-Hurricane** Matthew:

Bridges destroyed

Landslides

# Post-Hurricane Matthew:

Tree-fall

### **Tree-fall damage:**